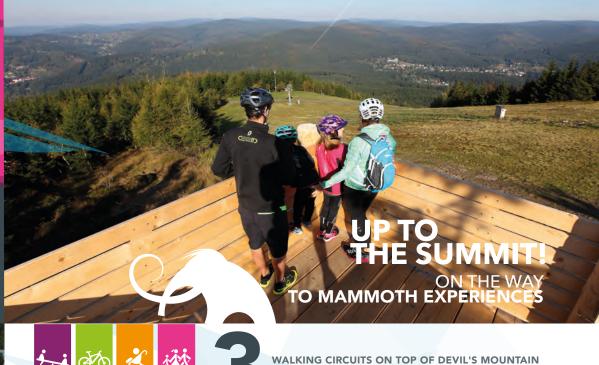

With any cable car ticket to go up or with return ticket you get 1 entry to 1 paid attraction in the children's park at the valley station of the cable car FOR FREE.

**OPERATING** TIME 7.5.2022 - 30.6.2022 | 29.8.2022 - 30.10.2022