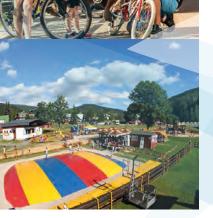

## CHILDREN'S PARK

TRAMPOLINE OR JUMPER

| ENTRANCE 09:00 - END | 150,- |
|----------------------|-------|
| ENTRANCE 12:00 - END | 100,- |
| ENTRANCE 15:00 - END | 50,-  |